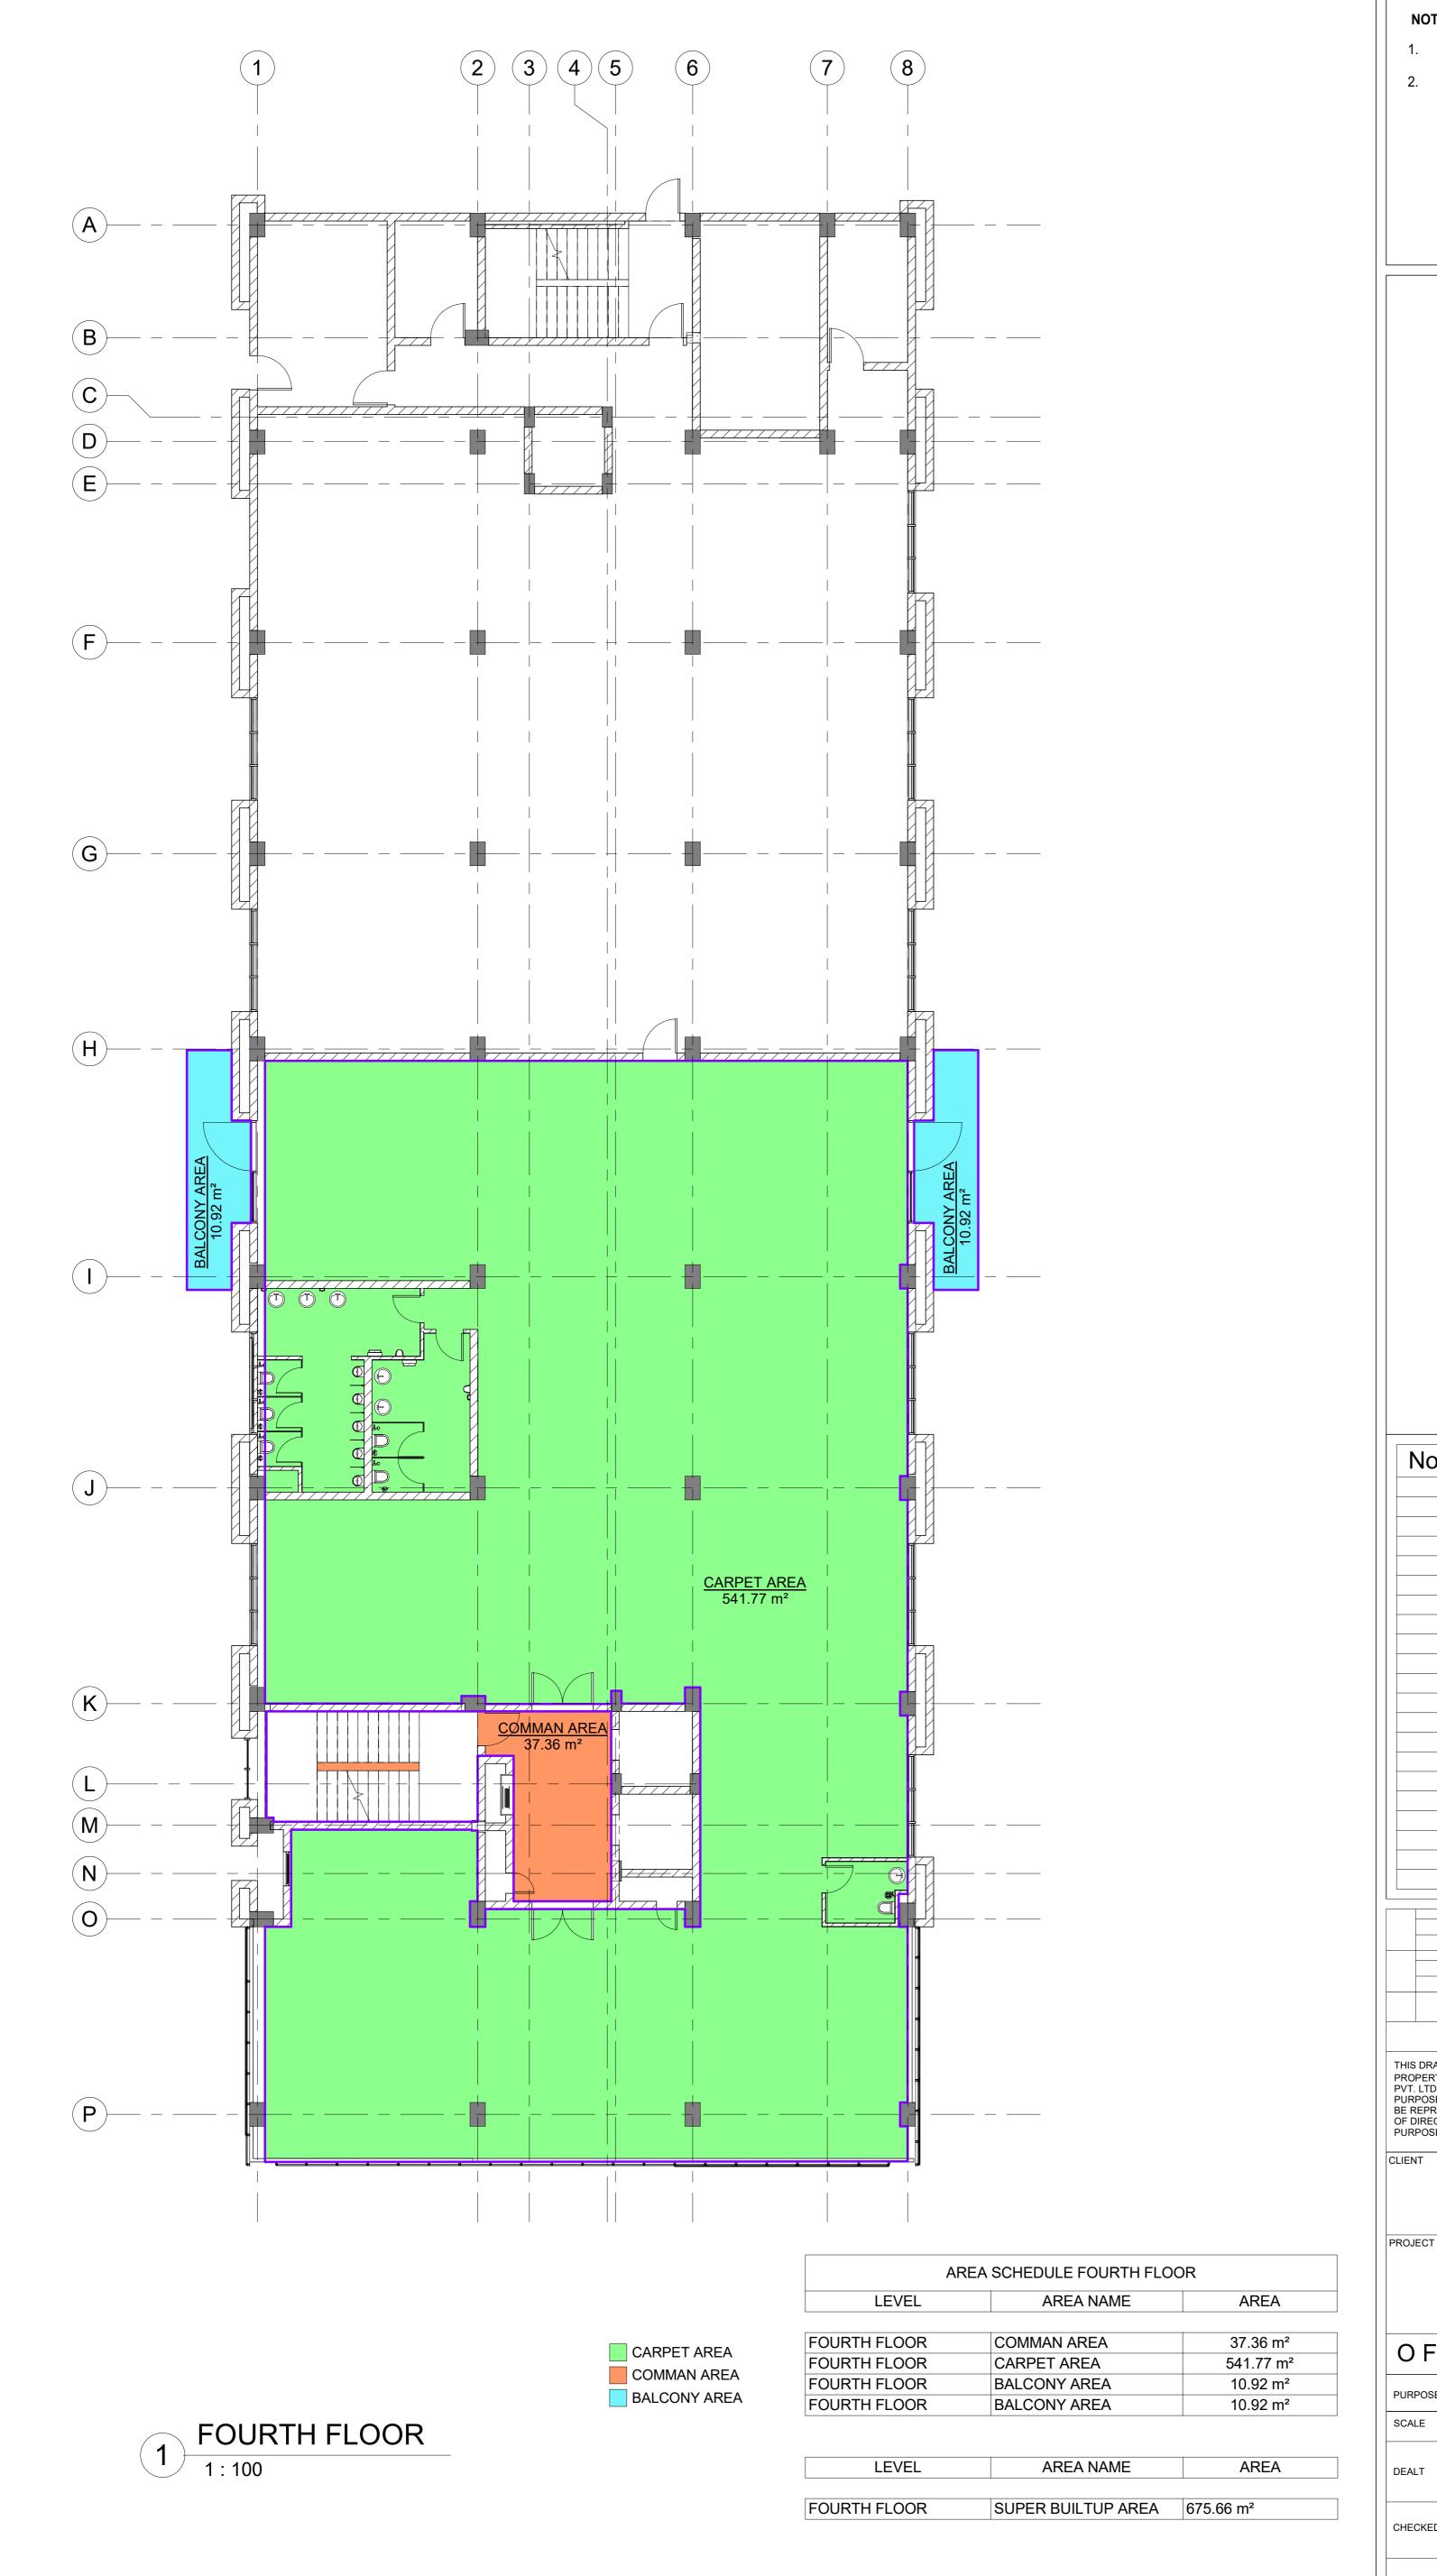

## NOTES:

- 1. FOR GENERAL NOTES REFER DWG. NO. 000
- 2. THE FINISHED GROUND FLOOR LEVEL OF THE BUILDING HAS BEEN ASSUMED AS ± 0.00M. WHICH CORRESPONDS TO +---M ABOVE SURVEY DATUM LEVEL BE FINALLY DECIDED BY THE ENGINEER AT SITE.